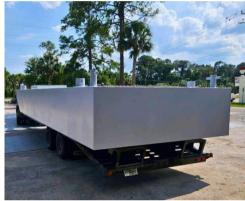

#### **SIDE VIEW**

**REAR VIEW** 

## ABOUT OUR CURRENT IN-STOCK BARGES

Built in-house in 2024 at our location in Jacksonville, FL These 10' x 30' x 3' **Steel Spud Barges** are perfect for dock or bulkhead work.

Current Inventory:

- 2 Each with 4ft center frames, 2 Spuds
- 1 Each with 2ft center frame, 2 Spuds.