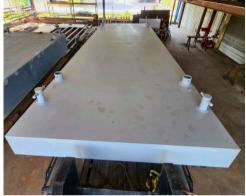

# CUSTOM BARGES FOR SALE

**TOP VIEW** 

### **FEATURES**

- I Access manhole
- ✓ 1/4" Steel Plating all around
- 2 4" Spud Wells
- ✓ 4 Mooring Bitts
- ✓ Internal Bracing: 2" x 3" x 1/4"
- ✓ Interior/Exterior blasted & painted
- Single Rake Barge with Reinforced Bow
- Customizable to fit your needs!