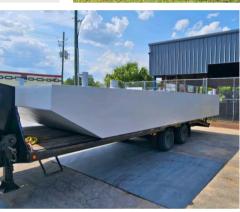

#### **SIDE VIEW**

**REAR VIEW** 

## ABOUT OUR CURRENT IN-STOCK BARGES

Built in-house in 2024 at our location in Jacksonville, FL These 10' x 30' x 3' **Steel Spud Barges** are perfect for dock or bulkhead work.

Current Inventory:

- 2 Each with 4ft center frames, 2 Spuds
- 1 Each with 2ft center frame, 2 Spuds.